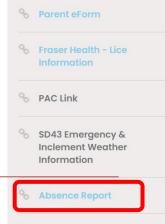

## **Reporting Absences**

We encourage you to report absences and lates through the "Absence Report" link on the website. It is on the right-hand side, under "Quick Links. You can also bookmark this link on your phone or browser so you always have it.

#### **Quick Links**